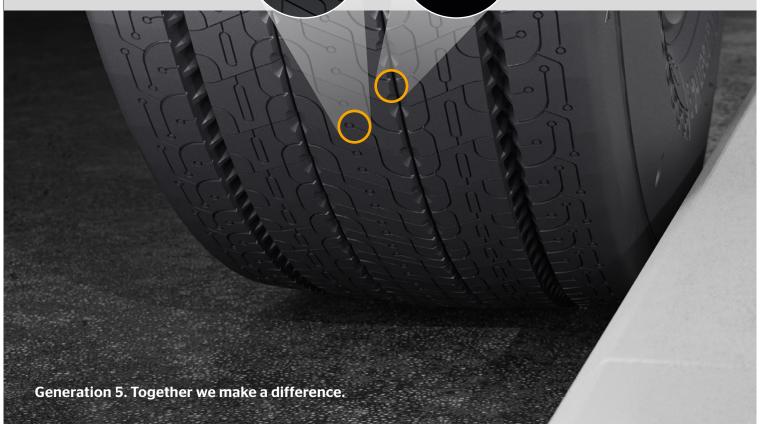

### Full-width sipes

increase traction and overall tyre performance in wet road conditions.

### Void generating grooves

improve rolling resistance, mileage performance and enhance the wet grip performance over the tyre's whole lifespan.