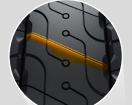

### Void generating grooves

improve rolling resistance, mileage performance and enhance the wet grip performance over the tyre's whole lifespan.