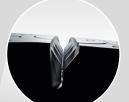

### Full-width sipes

increase traction and overall tyre performance in wet road conditions.