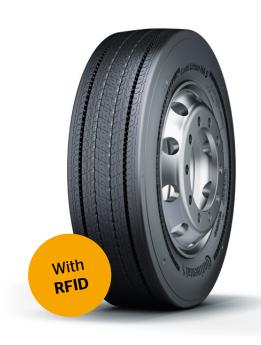

#### **PRODUCT RANGE**

| Tyre size     | LI/SI     | M+S 🏝 RFID |   | <b>*</b> | <b>1</b> 1)) |
|---------------|-----------|------------|---|----------|--------------|
| 275/70 R 22.5 | 152/148 J | • 🗸 🗸      | С | С        | A / 72 dB    |
| 315/60 R 22.5 | 156/150 J | • 🗸 🗸      | С | С        | A / 72 dB    |
| 245/70 R 19.5 | 136/134 M | . 🗸 🗸      | С | С        | A / 72 dB    |
| 265/70 R 19.5 | 140/138 M | . 🗸 🗸      | С | С        | A / 72 dB    |

- Optimised pattern geometry and compound for an excellent mileage performance
- Multipitch pattern technology improves the perceived noise for a silent and comfortable journey
- A Thicker sidewall with abrasion indicators
   ensure resilience against contact with the curb
- > RFID
  All Conti Urban HA 5 will be rolled out with RFID
  Technology